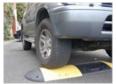

Speed ramps offer an effective solution to the problem of slowing down 'onsite traffic' on private roads or sites.

Supplied in 50 cm long modular segments, in either yellow or black they are manufactured in heavy duty recycled PVC segments.

Available in two heights, 5 cm or 7 cm, the latter requiring traffic to slow down to a greater degree. End caps can also be fitted at the end of each single run of ramp section. These are supplied in pairs, each being 25 cm long.

All ramp sections have integral 'cats eyes' for extra visibility.