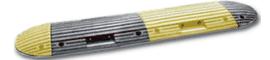

## 7.0cm SPEED RAMP

## 5.0cm SPEED RAMP

- 50cm wide, 7cm high
- Recommended speed 5mph
- 40cm wide, 5.0cm high
- Recommended speed 10mph