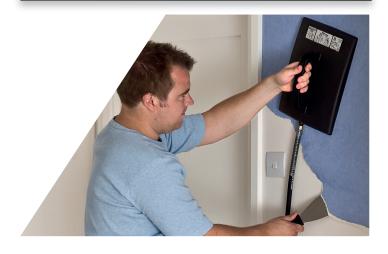

The steam plate, cable and hose are designed to pack away neatly making it compact and easy to move from job to job.

This professionally rated wallpaper stripper is a reliable solution for frequent use. It comes with many safety features not found on other steamer strippers including an anti-kink 5 metre cool run hose.

It is the perfect choice for painters or decorators and is also ideal for the tool hire or rental market.