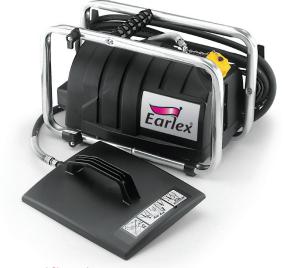

## Introduction

The LCS Pro Steam® offers many of the performance features of the renowned LMB Steam Master® wallpaper stripper but is lighter and more portable.

The powerful 2750W element, with the large, tough, yet lightweight steam plate can penetrate through several layers of wallpaper and Artex® at a time, making it ideal for those heavy weight on site jobs.

The large 7.5 litre anodised water tank with convenient water level indicator, allows up to 90 minutes of steam time between refills giving longer continuous stripping. The tank comes with a 3 year tank corrosion guarantee. Only clean water is used so it is also cost efficient.

The steam plate, cable and hose are designed to pack away neatly making it compact and easy to move from job to job.

This professionally rated wallpaper stripper is a reliable solution for frequent use. It comes with many safety features not found on other steamer strippers including an anti-kink 5 metre cool run hose.

## **Features**

- 2750W element
- 90 minutes steam time
- 7.5 litre anodised tank
- 5 metre anti kink cool run hose
- Exterior water level indicator
- Large lightweight steamplate
- 3 year anti-corrosion guarantee on tank